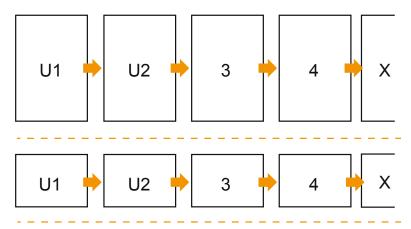

## Sequence of pages

Create pages consecutively as individual pages.

finished product

- Data format (incl. 2.00 mm bleed): 10.90 x 21.40 cm
- Trimmed size (open): 21.00 x 21.00 cm
- Trimmed size (closed): 10.50 x 21.00 cm