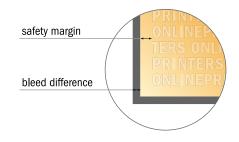

## Safety margin

Maintaining 5 mm space between the text/information and the edge of the trimmed format prevents undesirable cuts.

## Please note:

- Allow for trim allowance and safety margin according to instructions.
- Arrange background graphics, images or graphics up to the edge of the data format.
- Tolerances may occur during production due to cutting, punching and folding processes.
- This sketch is not drawn to scale.
- Printing data: Instructions and templates can be found under the menu item "Printing data" at www.onlineprinters.com.