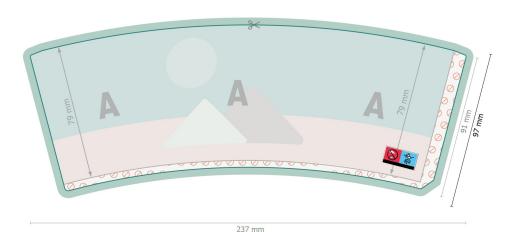

## Cardboard Cups, 200 ml

243 mm

Dataformat (incl. 3 mm bleed):

24,3 x 9,7 cm

Trimmed size:

23,7 x 9,1 cm

bleed:

3 mm

Safety margin:

4 mm

Maintaining space between the text/information and the edge of the trimmed format prevents undesirable cuts.

## Please note:

Allow for trim allowance and safety margin according to instructions.

Arrange background graphics, images or graphics up to the edge of the data format.

Tolerances may occur during production due to cutting, punching and folding processes.

## **Explanation of symbols**

Bleed

Reading direction

→ Trimmed size

→ Data format

We will cut/perforate your product here

Not printable