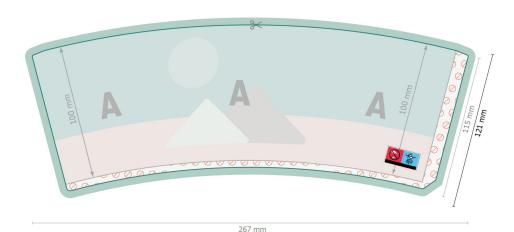

## Cardboard Cups, 300 ml

27,3 x 12,1 cm

Trimmed size:

26,7 x 11,5 cm

bleed:

3 mm

Safety margin:

4 mm

Maintaining space between the text/information and the edge of the trimmed format prevents undesirable cuts.

273 mm

## Please note:

Allow for trim allowance and safety margin according to instructions.

Arrange background graphics, images or graphics up to the edge of the data format.

Tolerances may occur during production due to cutting, punching and folding processes.