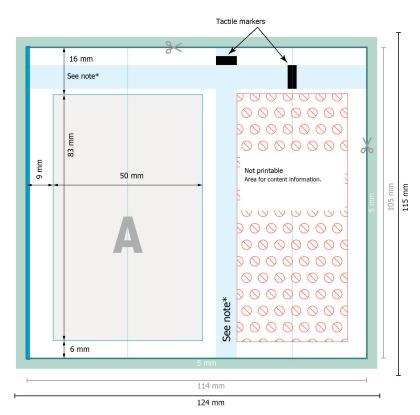

# Shower gel, 50 ml

\* Any additional elements placed in the areas highlighted in blue must not contain the colour of the tactile markers. We recommend to leave these areas empty. Dataformat (incl. 5 mm bleed): 12,4 x 11,5 cm

bleed: 5 mm

**Trimmed size:** 11,4 x 10,5 cm

#### Safety margin: 4 in

Maintaining space between the text/information and the edge of the trimmed format prevents undesirable cuts.

## **Explanation of symbols**

| Bleed |  |
|-------|--|
|       |  |

- Reading direction
- Here Trimmed size
- ⊢ Data format
  - We will cut/perforate your product here
  - Not printable