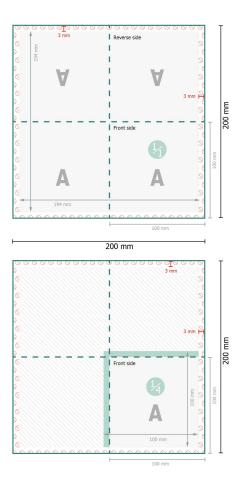

## Napkins (airlaid), 10 x 10 cm

10 x 10 cm

Data format: 20 x 20 cm

Trimmed size (closed): 10 x 10 cm

Safety margin:

4 in Maintaining space between the text/information and the edge of the trimmed format prevents undesirable cuts.

#### **Explanation of symbols**

- H Trimmed size
- → Data format
- --- Creasing/Folding
- Not printable

#### Please note:

Allow for trim allowance and safety margin according to instructions.

Arrange background graphics, images or graphics up to the edge of the data format. Tolerances may occur during production due to cutting, punching and folding processes. Printing data: Instructions and templates can be found under the menu item *Printing data* at **www.onlineprinters.co.uk**