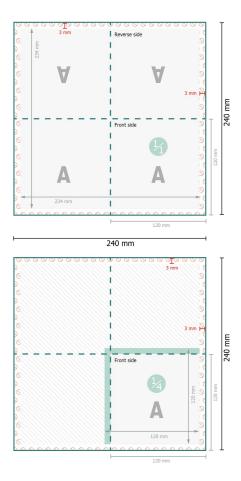

## 12 x 12 cm

Data format: 24 x 24 cm

Trimmed size (closed): 12 x 12 cm

Safety margin:

4 in Maintaining space between the text/information and the edge of the trimmed format prevents undesirable cuts.

#### **Explanation of symbols**

- ▲ Reading direction← Trimmed size
- → Data format
- --- Creasing/Folding
- Not printable

### Please note:

Allow for trim allowance and safety margin according to instructions.

Arrange background graphics, images or graphics up to the edge of the data format. Tolerances may occur during production due to cutting, punching and folding processes. Printing data: Instructions and templates can be found under the menu item *Printing data* at **www.onlineprinters.co.uk**