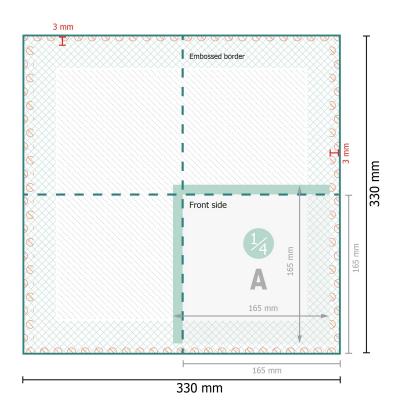

## Napkins (ORGANIC tissue), 16,5 x 16,5 cm

## 16,5 x 16,5 cm

Data format: 33 x 33 cm

Trimmed size (closed): 16,5 x 16,5 cm

Safety margin:

4 in Maintaining space between the text/information and the edge of the trimmed format prevents undesirable cuts.

### **Explanation of symbols**

Reading direction
Trimmed size
Data format
Creasing/Folding
Not printable