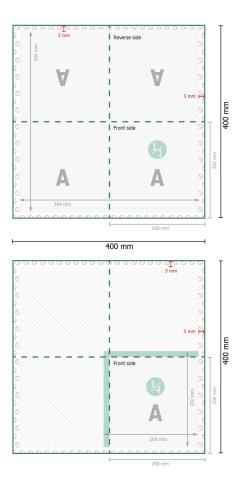

### Napkins (airlaid), 20 x 20 cm

20 x 20 cm

Data format: 40 x 40 cm

Trimmed size (closed): 20 x 20 cm

Safety margin:

4 in Maintaining space between the text/information and the edge of the trimmed format prevents undesirable cuts.

### **Explanation of symbols**

- A Reading direction
- H Trimmed size
- → Data format
- --- Creasing/Folding
- Not printable

### Please note:

Allow for trim allowance and safety margin according to instructions.

Arrange background graphics, images or graphics up to the edge of the data format. Tolerances may occur during production due to cutting, punching and folding processes. Printing data: Instructions and templates can be found under the menu item *Printing data* at **www.onlineprinters.co.uk**