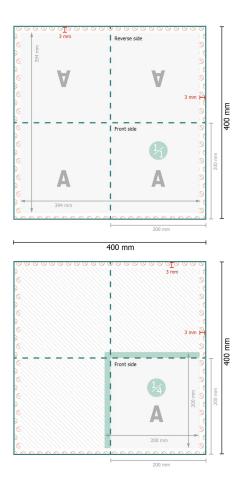

### **Explanation of symbols**

- Reading direction
- Here Trimmed size
- H Data format
- --- Creasing/Folding
- Not printable

#### Please note:

Allow for trim allowance and safety margin according to instructions.

Arrange background graphics, images or graphics up to the edge of the data format. Tolerances may occur during production due to cutting, punching and folding processes. Printing data: Instructions and templates can be found under the menu item *Printing data* at <u>www.onlineprinters.co.uk</u>