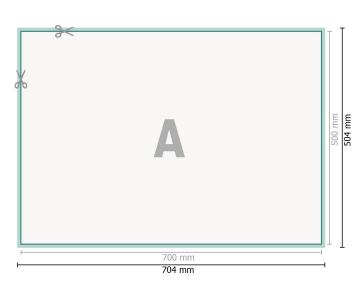

### Wall Planners, B2

**B**2

Dataformat (incl. 2 mm bleed): 70,4 x 50,4 cm

bleed: 2 mm

Trimmed size: 70 x 50 cm

Safety margin: 4 in Maintaining space between the text/information and the edge of the trimmed format

#### Explanation of symbols

prevents undesirable cuts.

Bleed

- Reading direction
- Here Trimmed size
- → Data format
- We will cut/perforate your product here