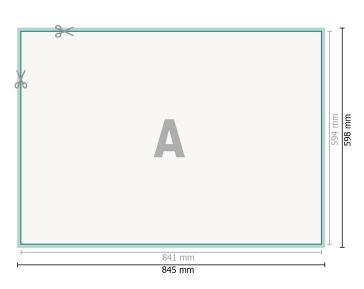

## Wall Planners, A1

A1

Dataformat (incl. 2 mm bleed): 84,5 x 59,8 cm

bleed: 2 mm

**Trimmed size:** 84,1 x 59,4 cm

Safety margin: 4 in Maintaining space between the text/information and the edge of the trimmed format

prevents undesirable cuts.

Explanation of symbols

Bleed

- Reading direction
- Here Trimmed size
- ⊢ Data format

We will cut/perforate your product here