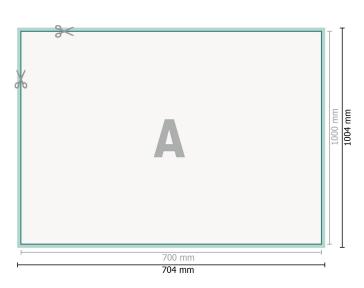

## Wall Planners, B1

**B1** 

Dataformat (incl. 2 mm bleed): 70,4 x 100,4 cm

bleed: 2 mm

Trimmed size: 70 x 100 cm

Safety margin: 4 in Maintaining space between the text/information and the edge of the trimmed format prevents undesirable cuts.

### **Explanation of symbols**

Bleed

- Reading direction
- Here Trimmed size
- → Data format
- We will cut/perforate your product here