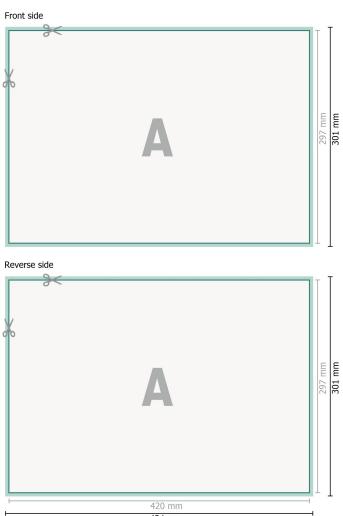

### Yearly Planners, A3

A3

424 mm

Dataformat (incl. 2 mm bleed): 42,4 x 30,1 cm

bleed: 2 mm

Trimmed size: 42 x 29,7 cm

Safety margin: 4 in Maintaining space between the text/information and the edge of the trimmed format

#### Explanation of symbols

prevents undesirable cuts.

Bleed

- Reading direction
- ⊢ Trimmed size
- ⊢ Data format

We will cut/perforate your product here