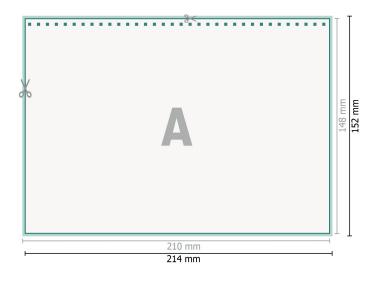

## Multi-page Desktop Calendars, A5

Dataformat (incl. 2 mm bleed): 21,4 x 15,2 cm

bleed: 2 mm

Trimmed size: 21 x 14,8 cm

**Safety margin:** 4 mm Maintaining space between the text/information and the edge of the trimmed format prevents undesirable cuts.

### **Explanation of symbols**

Bleed

- Reading direction
- Here Trimmed size
- ⊢ Data format
- We will cut/perforate your product here