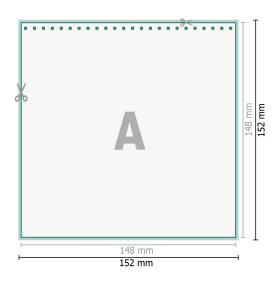

## Multi-page Desktop Calendars, A5-Square

square 14.8 cm

Dataformat (incl. 2 mm bleed): 15,2 x 15,2 cm

bleed: 2 mm

**Trimmed size:** 14,8 x 14,8 cm

Safety margin: 4 in Maintaining space between the text/information and the edge of the trimmed format prevents undesirable cuts.

### **Explanation of symbols**

Bleed

- Reading direction
- Here Trimmed size
- ⊢ Data format
- We will cut/perforate your product here