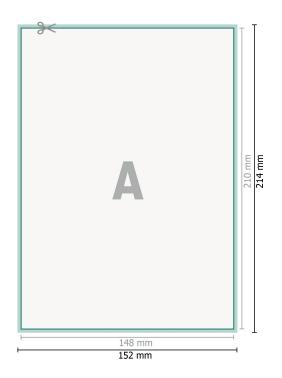

## Certificates, A5

Dataformat (incl. 2 mm bleed): 15,2 x 21,4 cm

bleed: 2 mm

Trimmed size: 14,8 x 21 cm

**Safety margin:** 4 mm Maintaining space between the text/information and the edge of the trimmed format prevents undesirable cuts.

### **Explanation of symbols**

Bleed

- Reading direction
- ⊢ Trimmed size
- ⊢ Data format
  - We will cut/perforate your product here