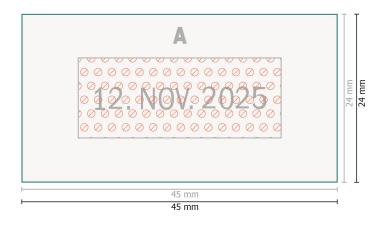

**Data format:** 4,5 x 2,4 in

Safety margin:

1 mm Maintaining space between the text/information and the edge of the trimmed format prevents undesirable cuts.

## Please note:

Allow for trim allowance and safety margin according to instructions. Arrange background graphics, images or graphics up to the edge of the data format. Tolerances may occur during production due to cutting, punching and folding processes.