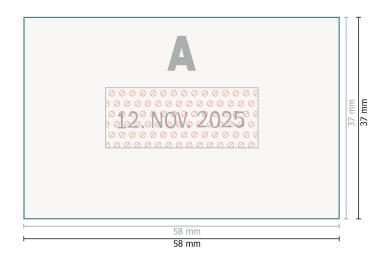

### Data format:

5,8 x 3,7 in

## Safety margin:

1 mm

Maintaining space between the text/information and the edge of the trimmed format prevents undesirable cuts.

## **Explanation of symbols**

Reading direction

Trimmed size

→ Data format

Not printable