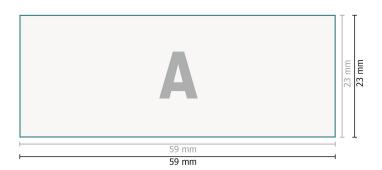

#### Data format:

5,9 x 2,3 in

## Safety margin:

1 mm

Maintaining space between the text/information and the edge of the trimmed format prevents undesirable cuts.

## **Explanation of symbols**

Λ

Reading direction

Trimmed size

→ Data format