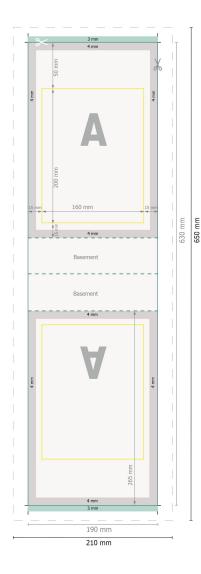

#### Dimensions of the bag closure

Product dimensions: 19 x 26,5 cm

Data format: 21 x 65 cm

Trimmed size: 19 x 63 cm

bleed: 3 mm

#### Safety margin:

4 mm

Maintaining space between the text/information and the edge of the trimmed format prevents undesirable cuts.

### **Explanation of symbols**

|          | Bleed                      |
|----------|----------------------------|
| Α        | Reading direction          |
| $\vdash$ | Trimmed size               |
| ш        | Data format                |
| 9        | We will cut/perforate your |

- product here
- --- Creasing/Folding