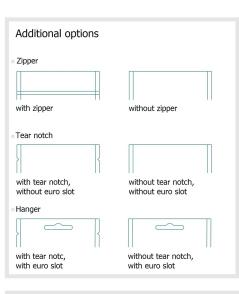

# Datasheet

## **WILINEPRINTERS**

## Doypacks, 1000 ml, 4/0





#### Dimensions of the bag closure



Product dimensions: 19 x 26,5 cm

Data format: 21 x 65 cm

Trimmed size: 19 x 63 cm

bleed: 3 mm

#### Safety margin:

4 mm

Maintaining space between the text/information and the edge of the trimmed format prevents undesirable cuts.

### **Explanation of symbols**

|          | Bleed                      |
|----------|----------------------------|
| Α        | Reading direction          |
| $\vdash$ | Trimmed size               |
| ш        | Data format                |
| 9        | We will cut/perforate your |

- product here
- --- Creasing/Folding

#### Please note:

Allow for trim allowance and safety margin according to instructions.

Arrange background graphics, images or graphics up to the edge of the data format. Tolerances may occur during