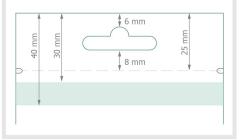

# Datasheet

## **WILINEPRINTERS**

## Doypacks, 1000 ml, 4/0





#### Dimensions of the bag closure



Product dimensions: 19 x 26,5 cm

Data format: 21 x 65 cm

Trimmed size: 19 x 63 cm

bleed: 3 mm

#### Safety margin:

4 mm

Maintaining space between the text/information and the edge of the trimmed format prevents undesirable cuts.

### **Explanation of symbols**

|          | Bleed                      |
|----------|----------------------------|
| Α        | Reading direction          |
| $\vdash$ | Trimmed size               |
| ш        | Data format                |
| 9        | We will cut/perforate your |

- product here
- --- Creasing/Folding

#### Please note:

Allow for trim allowance and safety margin according to instructions.

Arrange background graphics, images or graphics up to the edge of the data format. Tolerances may occur during production due to cutting, punching an