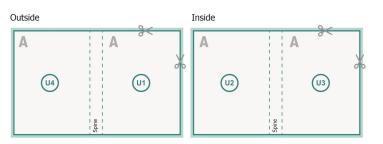

bleed: 2 mm

Safety margin:

#### 4 mm

Maintaining space between the text/information and the edge of the trimmed format prevents undesirable cuts.

### **Explanation of symbols**

Reading direction

We will cut/perforate your product here

--- Creasing/Folding