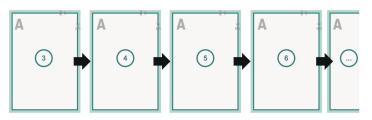

## Catalogues digital print, A4

cover

inner part

Sequence of pages Create pages consecutively as individual pages.

finished product

Dataformat (incl. 2 mm bleed): 21,4 x 30,1 cm

Trimmed size (closed): 21 x 29,7 cm