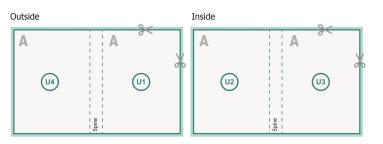

## Catalogues digital print, A5

cover

inner part

Sequence of pages Create pages consecutively as individual pages.

finished product

Dataformat (incl. 2 mm bleed): 15,2 x 21,4 cm

Trimmed size (closed): 14,8 x 21 cm

bleed: 2 mm

Safety margin:

#### 4 mm

Maintaining space between the text/information and the edge of the trimmed format prevents undesirable cuts.

### **Explanation of symbols**

Reading direction

We will cut/perforate your product here

--- Creasing/Folding