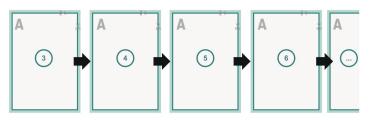

## Catalogues digital print, A5

cover

inner part

Sequence of pages Create pages consecutively as individual pages.

finished product

Dataformat (incl. 2 mm bleed): 15,2 x 21,4 cm

Trimmed size (closed): 14,8 x 21 cm