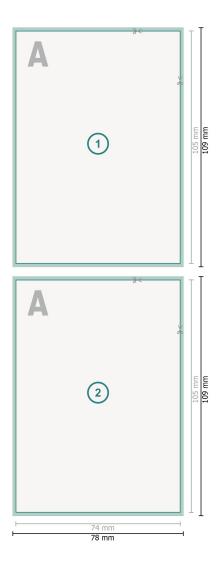

### Flyers & Leaflets, A7

Dataformat (incl. 2 mm bleed): 7,8 x 10,9 cm

bleed: 2 mm

**Trimmed size:** 7,4 x 10,5 cm

**Safety margin:** 4 mm Maintaining space between the text/information and the edge of the trimmed format prevents undesirable cuts.

### **Explanation of symbols**

Bleed

- Reading direction
- ⊢ Trimmed size
- ⊢ Data format
  - We will cut/perforate your product here