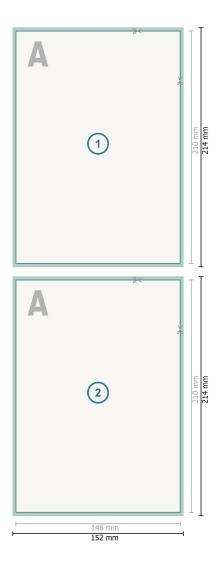

### Flyers & Leaflets, A5

Dataformat (incl. 2 mm bleed): 15,2 x 21,4 cm

bleed: 2 mm

Trimmed size: 14,8 x 21 cm

**Safety margin:** 4 mm Maintaining space between the text/information and the edge of the trimmed format prevents undesirable cuts.

### **Explanation of symbols**

Bleed

- Reading direction
- → Trimmed size
- ⊢ Data format
  - We will cut/perforate your product here