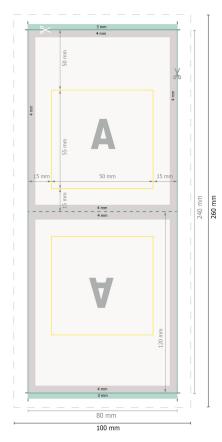

### **Product dimensions:**

8 x 12 cm

### Data format:

10 x 26 cm

### Trimmed size:

8 x 24 cm

## bleed:

3 mm

### Safety margin:

4 mm

Maintaining space between the text/information and the edge of the trimmed format prevents undesirable cuts.

# **Explanation of symbols**

Bleed

Reading direction

Trimmed size

Data format

We will cut/perforate your product here

--- Creasing/Folding