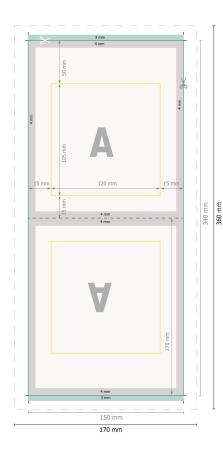

#### Dimensions of the bag closure

Product dimensions: 15 x 17 cm

Data format: 17 x 36 cm

Trimmed size: 15 x 34 cm

bleed: 3 mm

Safety margin:

4 mm

Maintaining space between the text/information and the edge of the trimmed format prevents undesirable cuts.

## **Explanation of symbols**

|   | Bleed                      |
|---|----------------------------|
| A | Reading direction          |
|   | Trimmed size               |
| ш | Data format                |
| 9 | We will cut/perforate your |

- product here
- --- Creasing/Folding