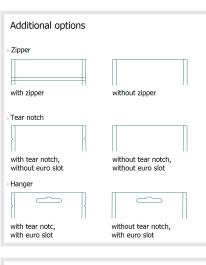

# **WILINEPRINTERS**

# Datasheet

# Flat pouches, 150 x 170 mm, 4/0





#### Dimensions of the bag closure



Product dimensions: 15 x 17 cm

Data format: 17 x 36 cm

Trimmed size: 15 x 34 cm

bleed: 3 mm

Safety margin:

4 mm

Maintaining space between the text/information and the edge of the trimmed format prevents undesirable cuts.

## **Explanation of symbols**

|   | Bleed                      |
|---|----------------------------|
| A | Reading direction          |
|   | Trimmed size               |
| ш | Data format                |
| 9 | We will cut/perforate your |

- product here
- --- Creasing/Folding

### Please note:

Allow for trim allowance and safety margin according to instructions.

Arrange background graphics, images or graphics up to the edge of the data format. Tolerances may occur during production due to cutting, punching and folding pro