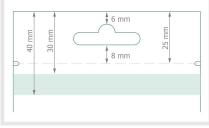

# **WILINEPRINTERS**

# Datasheet

# Flat pouches, 150 x 170 mm, 4/0





#### Dimensions of the bag closure



Product dimensions: 15 x 17 cm

Data format: 17 x 36 cm

Trimmed size: 15 x 34 cm

bleed: 3 mm

Safety margin:

4 mm

Maintaining space between the text/information and the edge of the trimmed format prevents undesirable cuts.

## **Explanation of symbols**

|   | Bleed                      |
|---|----------------------------|
| A | Reading direction          |
|   | Trimmed size               |
| ш | Data format                |
| 9 | We will cut/perforate your |

- product here
- --- Creasing/Folding

### Please note:

Allow for trim allowance and safety margin according to instructions.

Arrange background graphics, images or graphics up to the edge of the data format. Tolerances may occur during production due to cutting, punching and folding processes. Printing data: Instructions an