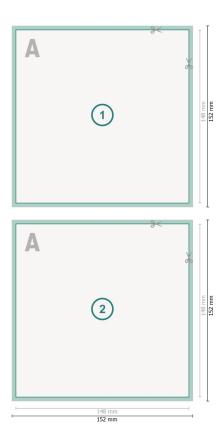

### Flyers & Leaflets, A5-Square

Dataformat (incl. 2 mm bleed): 15,2 x 15,2 cm

bleed: 2 mm

**Trimmed size:** 14,8 x 14,8 cm

**Safety margin:** 4 mm Maintaining space between the text/information and the edge of the trimmed format prevents undesirable cuts.

#### **Explanation of symbols**

Bleed

- Reading direction
- ⊢ Trimmed size
- ⊢ Data format
  - We will cut/perforate your product here