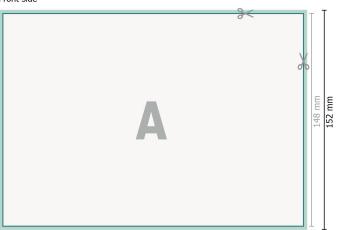

## Dataformat (incl. 2 mm bleed):

21,4 x 15,2 cm

bleed: 2 mm

Trimmed size:

21 x 14,8 cm

Safety margin: 4 mm

Maintaining space between the text/information and the edge of the trimmed format prevents undesirable cuts.

| Explanation of symbols |                                              |
|------------------------|----------------------------------------------|
|                        | Bleed                                        |
| Α                      | Reading direction                            |
| $\vdash$               | Trimmed size                                 |
| щ                      | Data format                                  |
| $\ll$                  | We will cut/perforate your pro-<br>duct here |
|                        | Creasing/Folding                             |