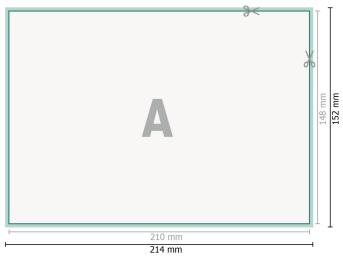

## Dataformat (incl. 2 mm bleed):

21,4 x 15,2 cm

bleed: 2 mm

Trimmed size:

21 x 14,8 cm

Safety margin: 4 mm

Maintaining space between the text/information and the edge of the trimmed format prevents undesirable cuts.

| Explanation of symbols |                                              |
|------------------------|----------------------------------------------|
|                        | Bleed                                        |
| Α                      | Reading direction                            |
| $\vdash$               | Trimmed size                                 |
| щ                      | Data format                                  |
| $\ll$                  | We will cut/perforate your pro-<br>duct here |
|                        | Creasing/Folding                             |

## Please note:

Allow for trim allowance and safety margin according to instructions. Arrange background graphics, images or graphics up to the edge of the data format. Tolerances may occur during production due to cutting, punching and folding processes.