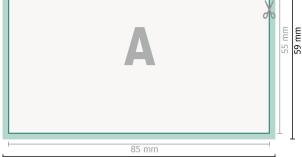

## Wedding cards landscape, 8.5 x 5.5 cm

2 pages, 300 gsm art print paper

Front side

89 mm

Dataformat (incl. 2 mm bleed): 8,9 x 5,9 cm

bleed: 2 mm

Trimmed size: 8,5 x 5,5 cm

Safety margin: 4 mm Maintaining space between the text/information and the edge of the trimmed format prevents undesirable cuts.