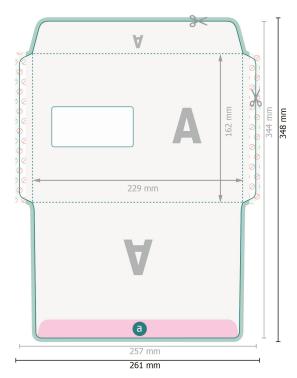

## Envelopes, C5

with window left, 90 gsm offset paper

Limited visibility area

Please remove the die line fom the download template before generating your printfiles. Please provide a second file (view file) to specify the position of the die line.

Dataformat (incl. 2 mm bleed):

26,1 x 34,8 cm

**Trimmed size:** 25,7 x 34,4 cm

Trimmed size (closed):

22,9 x 16,2 cm

Printable area:

24,3 x 34,4 cm

bleed:

2 mm

Safety margin:

10 mm

Maintaining space between the text/information and the edge of the trimmed format prevents undesirable cuts.