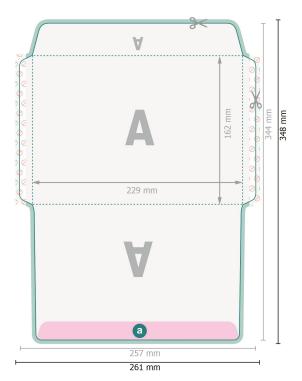

## Envelopes, C5

without window, 90 gsm offset paper

Limited visibility area

Please remove the die line fom the download template before generating your printfiles. Please provide a second file (view file) to specify the position of the die line.

Dataformat (incl. 2 mm bleed): 26,1 x 34,8 cm

**Trimmed size:** 25,7 x 34,4 cm

Trimmed size (closed): 22,9 x 16,2 cm

Printable area:

24,3 x 34,4 cm bleed:

2 mm

Safety margin: 10 mm

Maintaining space between the text/information and the edge of the trimmed format prevents undesirable cuts.

#### **Explanation of symbols**

|          | Bleed                                      |
|----------|--------------------------------------------|
| Α        | Reading direction                          |
| $\vdash$ | Trimmed size                               |
| щ        | Data format                                |
| ×        | We will cut/perforate your<br>product here |

- --- Creasing/Folding
- Not printable