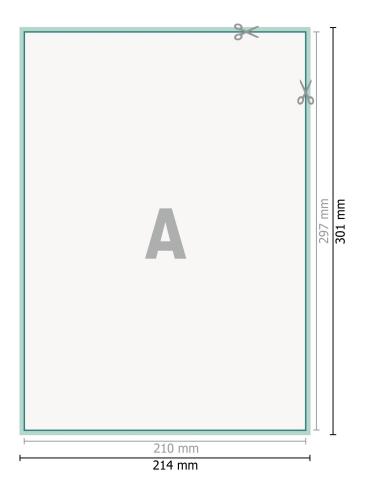

## Dataformat (incl. 2 mm bleed):

21,4 x 30,1 cm

bleed: 2 mm

Trimmed size: 21 x 29,7 cm

Safety margin:

4 mm

Maintaining space between the text/information and the edge of the trimmed format prevents undesirable cuts.

## Explanation of symbols

H Trimmed size

— Data format

We will cut/perforate your product here

## Please note:

Allow for trim allowance and safety margin according to instructions.

Arrange background graphics, images or graphics up to the edge of the data format. Tolerances may occur during production due to cutting, punching and folding processes.