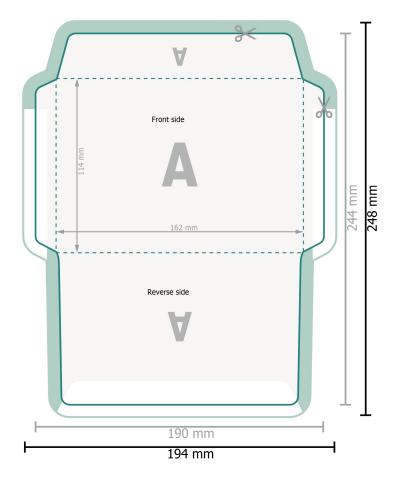

## Envelopes, C6

Please remove the die line fom the download template before generating your printfiles. Please provide a second file (view file) to specify the position of the die line.

Dataformat (incl. 2 mm bleed):

19,4 x 24,8 cm

Trimmed size:

19 x 24,4 cm

Trimmed size (closed):

16,2 x 11,4 cm

Printable area:

19 x 24,4 cm

bleed:

2 mm

Safety margin:

10 mm

Maintaining space between the text/information and the edge of the trimmed format prevents undesirable cuts.