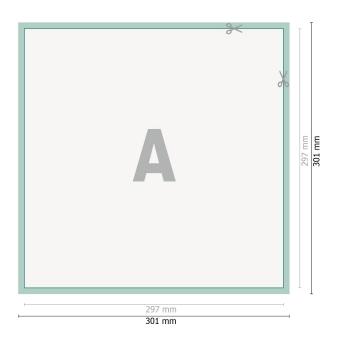

## Stickers, A3-Square

Dataformat (incl. 2 mm bleed): 30,1 x 30,1 cm

bleed: 2 mm

**Trimmed size:** 29,7 x 29,7 cm

**Safety margin:** 4 mm Maintaining space between the text/information and the edge of the trimmed format prevents undesirable cuts.

### **Explanation of symbols**

Bleed

- A Reading direction
- Here Trimmed size
- ⊢ Data format
- We will cut/perforate your product here