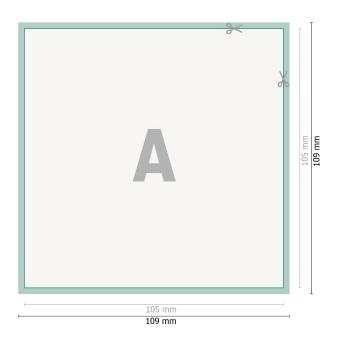

## Stickers, A6-Square

Dataformat (incl. 2 mm bleed): 10,9 x 10,9 cm

bleed: 2 mm

**Trimmed size:** 10,5 x 10,5 cm

**Safety margin:** 4 mm Maintaining space between the text/information and the edge of the trimmed format prevents undesirable cuts.

### **Explanation of symbols**

Bleed

- A Reading direction
- Here Trimmed size
- ⊢ Data format
- We will cut/perforate your product here