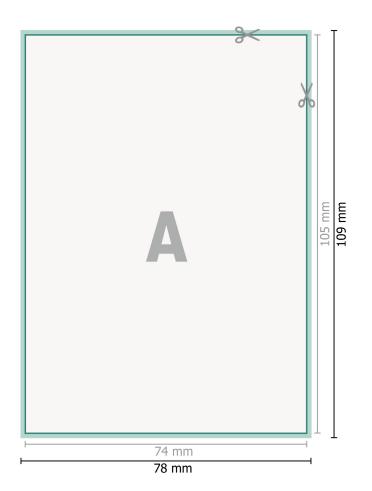

## Stickers, A7

Dataformat (incl. 2 mm bleed): 7,8 x 10,9 cm

bleed: 2 mm

**Trimmed size:** 7,4 x 10,5 cm

**Safety margin:** 4 mm Maintaining space between the text/information and the edge of the trimmed format prevents undesirable cuts.

### **Explanation of symbols**

Bleed

- Reading direction
- Here Trimmed size
- ⊢ Data format

 We will cut/perforate your product here