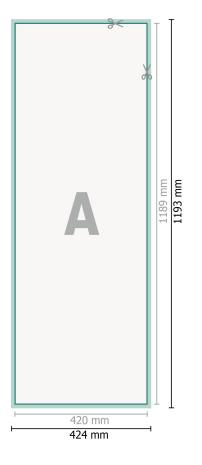

## Dataformat (incl. 2 mm bleed): 42,4 x 119,3 cm

+2,4 X 119,5 Ch

bleed: 2 mm

**Trimmed size:** 42 x 118,9 cm

Safety margin:

4 mm Maintaining space between the text/information and the edge of the trimmed format prevents undesirable cuts.

## Explanation of symbols

← Trimmed size

— Data format

We will cut/perforate your product here

## Please note:

Allow for trim allowance and safety margin according to instructions.

Arrange background graphics, images or graphics up to the edge of the data format. Tolerances may occur during production due to cutting, punching and folding processes.