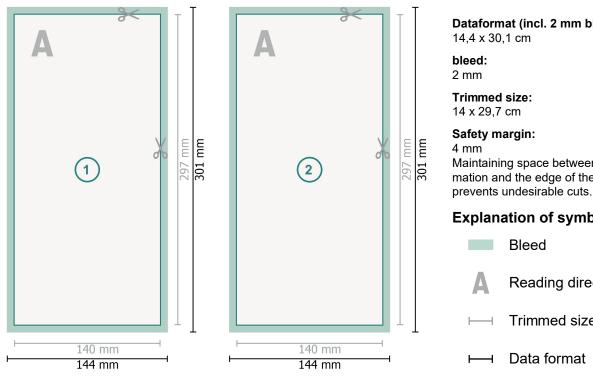

### Postcards, 1/3 A3

Dataformat (incl. 2 mm bleed):

Maintaining space between the text/information and the edge of the trimmed format

#### **Explanation of symbols**

|          | Bleed             |
|----------|-------------------|
| A        | Reading direction |
| $\vdash$ | Trimmed size      |
|          | Data format       |

We will cut/perforate your product here