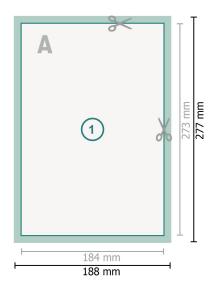

## Postcards, DVD Cover

Dataformat (incl. 2 mm bleed): 18,8 x 27,7 cm

**bleed:** 2 mm

Trimmed size: 18,4 x 27,3 cm

**Safety margin:** 4 mm Maintaining space between the text/information and the edge of the trimmed format prevents undesirable cuts.

### **Explanation of symbols**

Bleed

- A Reading direction
- Here Trimmed size
- → Data format
- We will cut/perforate your product here