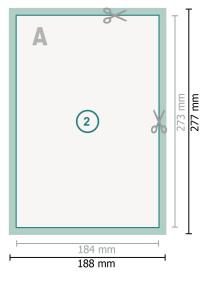

## Postcards, DVD Cover

Dataformat (incl. 2 mm bleed): 18,8 x 27,7 cm

**bleed:** 2 mm

Trimmed size: 18,4 x 27,3 cm

**Safety margin:** 4 mm Maintaining space between the text/information and the edge of the trimmed format prevents undesirable cuts.

### **Explanation of symbols**

Bleed

- A Reading direction
- Here Trimmed size
- → Data format
- We will cut/perforate your product here