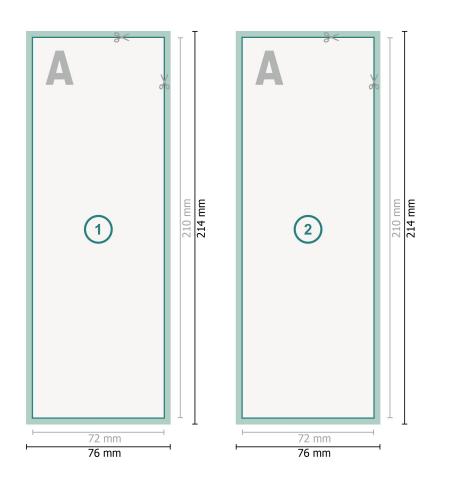

### Postcards, A5 Half

Dataformat (incl. 2 mm bleed): 7,6 x 21,4 cm

bleed: 2 mm

Trimmed size: 7,2 x 21 cm

Safety margin: 4 mm Maintaining space between the text/information and the edge of the trimmed format prevents undesirable cuts.

### **Explanation of symbols**

|       | Bleed                                      |
|-------|--------------------------------------------|
| A     | Reading direction                          |
| H     | Trimmed size                               |
| ш     | Data format                                |
| $\ll$ | We will cut/perforate your<br>product here |
|       |                                            |