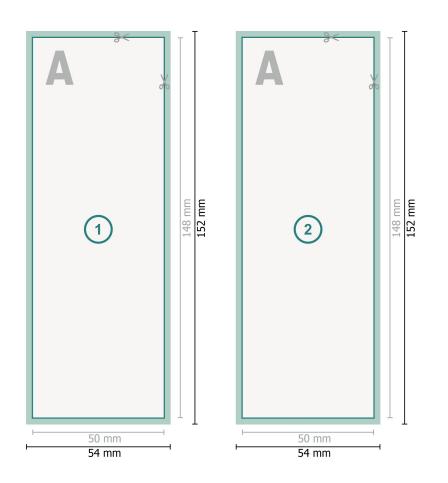

## Postcards, A6 Half

Dataformat (incl. 2 mm bleed): 5,4 x 15,2 cm

bleed: 2 mm

**Trimmed size:** 5 x 14,8 cm

Safety margin: 4 mm Maintaining space between the text/information and the edge of the trimmed format prevents undesirable cuts.

### **Explanation of symbols**

|          | Bleed                                      |
|----------|--------------------------------------------|
| A        | Reading direction                          |
| $\vdash$ | Trimmed size                               |
| ш        | Data format                                |
| ﴾        | We will cut/perforate your<br>product here |