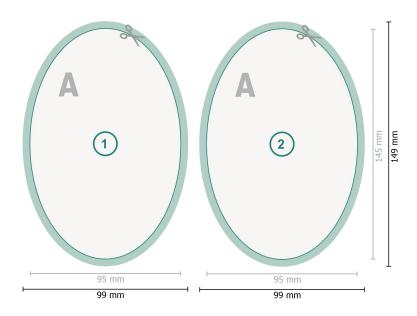

### Postcards, Oval, 9.5 x 14.5 cm

Dataformat (incl. 2 mm bleed): 9,9 x 14,9 cm

bleed: 2 mm

**Trimmed size:** 9,5 x 14,5 cm

Safety margin: 4 mm Maintaining space between the text/information and the edge of the trimmed format prevents undesirable cuts.

#### **Explanation of symbols**

Bleed

Reading direction

Here Trimmed size

→ Data format

 We will cut/perforate your product here