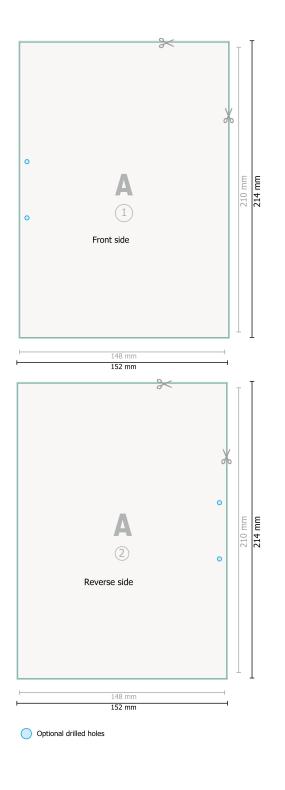

## Dataformat (incl. 2 mm bleed):

15,2 x 21,4 cm

bleed: 2 mm

Trimmed size: 14,8 x 21 cm

Safety margin:

4 mm Maintaining space between the text/information and the edge of the trimmed format prevents undesirable cuts.

Reading direction

— Trimmed size

— Data format

## Please note:

Allow for trim allowance and safety margin according to instructions. Arrange background graphics, images or graphics up to the edge of the data format. Tolerances may occur during production due to cutting, punching and folding processes.