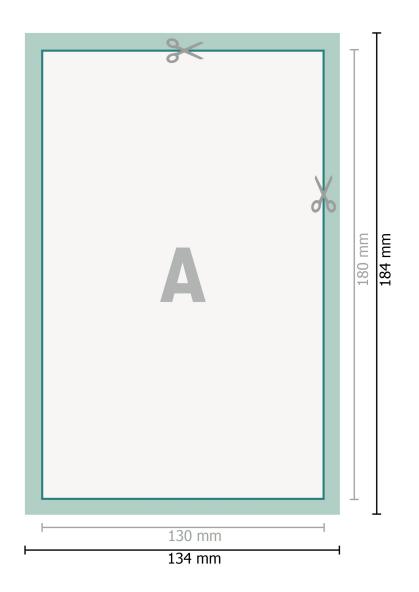

## Dataformat (incl. 2 mm bleed):

13,4 x 18,4 cm

bleed: 2 mm

Trimmed size: 13 x 18 cm

Safety margin:

4 mm

Maintaining space between the text/information and the edge of the trimmed format prevents undesirable cuts.

## Explanation of symbols

H Trimmed size

— Data format

We will cut/perforate your product here

## Please note:

Allow for trim allowance and safety margin according to instructions.

Arrange background graphics, images or graphics up to the edge of the data format. Tolerances may occur during production due to cutting, punching and folding processes.