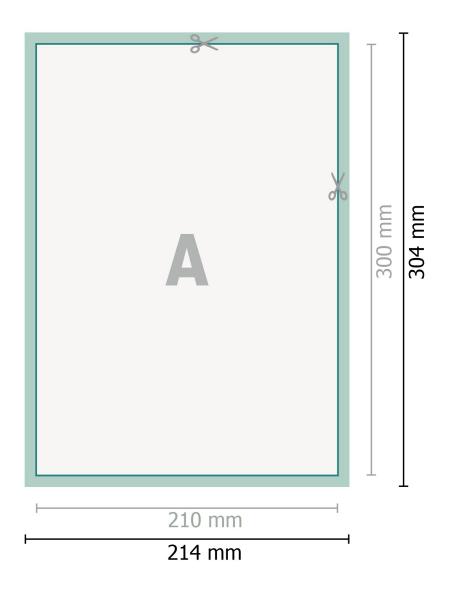

## Dataformat (incl. 2 mm bleed):

21,4 x 30,4 cm

bleed: 2 mm

Trimmed size: 21 x 30 cm

Safety margin:

4 mm

Maintaining space between the text/information and the edge of the trimmed format prevents undesirable cuts.

## Explanation of symbols

Bleed

⊢ Trimmed size

— Data format

We will cut/perforate your product here

## Please note:

Allow for trim allowance and safety margin according to instructions. Arrange background graphics, images or graphics up to the edge of the data format. Tolerances may occur during production due to cutting, punching and folding processes.