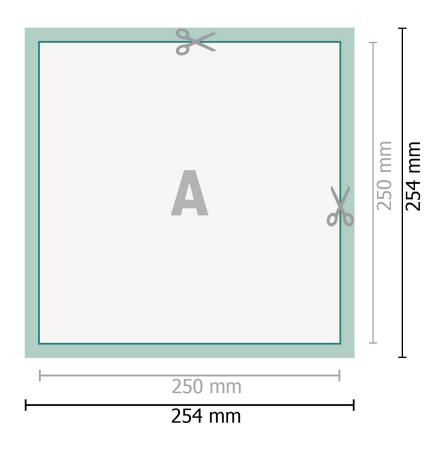

## Dataformat (incl. 2 mm bleed):

25,4 x 25,4 cm

bleed:

2 mm

Trimmed size:

25 x 25 cm

Safety margin:

4 mm

Maintaining space between the text/information and the edge of the trimmed format prevents undesirable cuts.

## **Explanation of symbols**

Bleed

Reading direction

Trimmed size

Data format

duct here

We will cut/perforate your pro-

## Please note:

Allow for trim allowance and safety margin according to instructions.

Arrange background graphics, images or graphics up to the edge of the data format.

Tolerances may occur during production due to cutting, punching and folding processes.