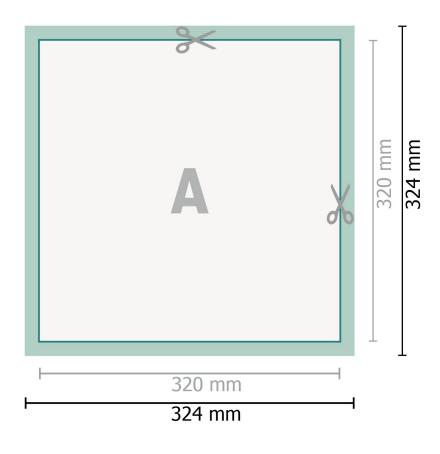

## Dataformat (incl. 2 mm bleed):

32,4 x 32,4 cm

bleed:

2 mm

Trimmed size:

32 x 32 cm

Safety margin:

4 mm

## **Explanation of symbols**

Bleed

Reading direction

Trimmed size

Data format

We will cut/perforate your product here