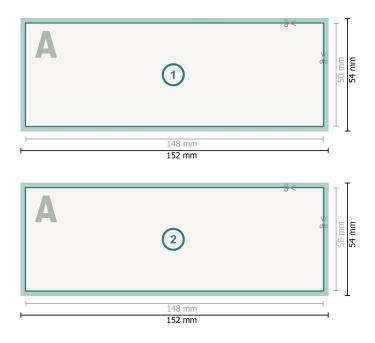

## Stickers printed on both sides, A6 Half

Dataformat (incl. 2 mm bleed): 15,2 x 5,4 cm

bleed: 2 mm

Trimmed size: 14,8 x 5 cm

Safety margin: 4 mm

Maintaining space between the text/information and the edge of the trimmed format prevents undesirable cuts.

### **Explanation of symbols**

Bleed

- Reading direction
- ⊢ Trimmed size
- → Data format
- We will cut/perforate your product here