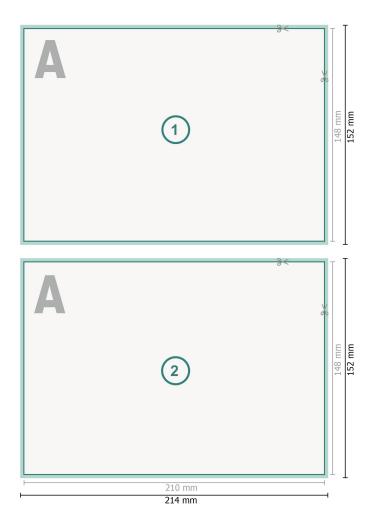

## Stickers printed on both sides, A5

Dataformat (incl. 2 mm bleed): 21,4 x 15,2 cm

bleed: 2 mm

Trimmed size: 21 x 14,8 cm

**Safety margin:** 4 mm Maintaining space between the text/information and the edge of the trimmed format prevents undesirable cuts.

### **Explanation of symbols**

Bleed

- Reading direction
- → Trimmed size
- ⊢ Data format

We will cut/perforate your product here