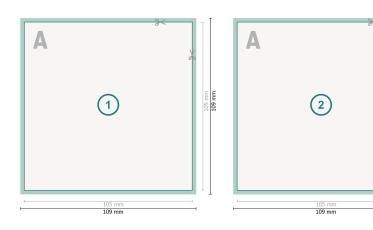

### Stickers printed on both sides, A6-Square

Dataformat (incl. 2 mm bleed): 10,9 x 10,9 cm

bleed: 2 mm

**Trimmed size:** 10,5 x 10,5 cm

**Safety margin:** 4 mm Maintaining space between the text/information and the edge of the trimmed format prevents undesirable cuts.

#### **Explanation of symbols**

Bleed

- Reading direction
- Here Trimmed size
- → Data format
- We will cut/perforate your product here